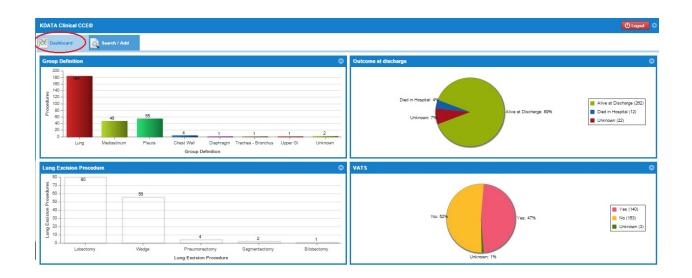

#### Dashboard or CCA.

We call it CCA or Clinical Care Analysis. This is the first screen you will see at log in; it is a default screen that shows a short summary about overall clinical activities: please get in touch with Prof Pierre Emmanuel Falcoz, the ESTS database Director on his direct e-mail (pierre-emmanuel.falcoz@wanadoo.fr) to make suggestions about its contents.

One of the key aims is to track DATA COMPLETENESS, by means of selecting the Minimum Dataset Data Items and calculating their % of completeness.

Clinical srl Sede Legale: Via Orazio, 31 - ROMA I-00193 IVA: 08843041008 REA: 1121457 Tel: 06-86386322 Fax: 06-86386323